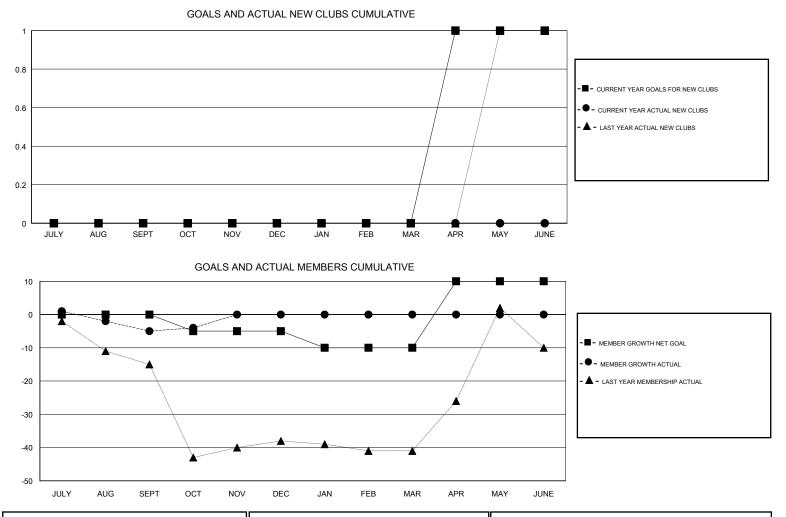

#### GMT CA

| Clubs                 |               |           |               | Members               |                           |                         |                                                    |  |
|-----------------------|---------------|-----------|---------------|-----------------------|---------------------------|-------------------------|----------------------------------------------------|--|
| RESULTS FOR 2018-2019 |               |           |               | RESULTS FOR 2018-2019 |                           |                         |                                                    |  |
| QUARTER               | NEW CLUB GOAL | NEW CLUBS | DROPPED CLUBS | QUARTER               | MEMBER GROWTH NET<br>GOAL | MEMBER GROWTH<br>ACTUAL | DROPPED<br>MEMBERS ACTUAL<br>(including transfers) |  |
| JULY/AUG/SEPT         | 0             | 0         | 0             | JULY/AUG/SEPT         | 0                         | 16                      | 20                                                 |  |
| OCT/NOV/DEC           | 0             | 0         | 0             | OCT/NOV/DEC           | -5                        | 11                      | 6                                                  |  |
| JAN/FEB/MAR           | 0             | 0         | 0             | JAN/FEB/MAR           | -5                        | 0                       | 0                                                  |  |
| APR/MAY/JUNE          | 1             | 0         | 0             | APR/MAY/JUNE          | 20                        | 0                       | 0                                                  |  |